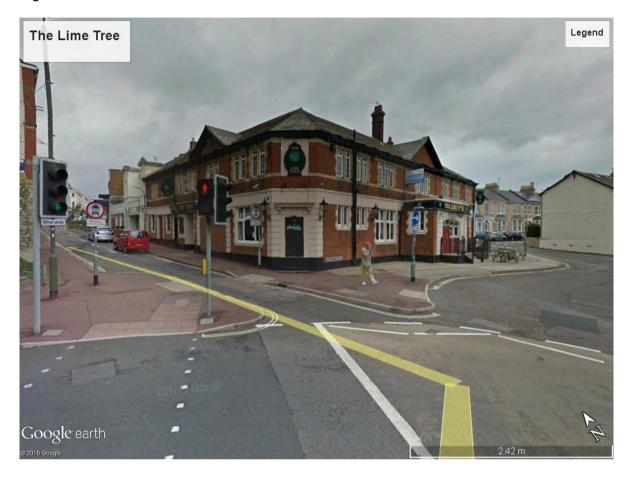

## Appendix 1

Fig 1 - Street view of the Lime Tree

Fig 2 - Aerial view. Yellow Box is the Lime Tree, red boxes nearest residential accommodation and Blue box is a proposed redevelopment of a former Church into residential accommodation.