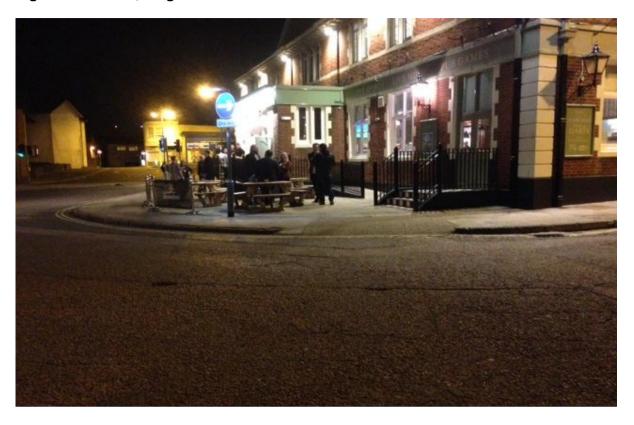

On the evening of 23<sup>rd</sup> April 2016 I, Karl Martin Public Protection Officer, Torbay Council and Julie Smart, Police Licensing Officer, Devon and Cornwall Police were undertaking evening licensing visits throughout Torbay. At approximately 11:15 we drove past the Lime Tree Public House and noted a large group of customers outside the front of the We parked our vehicle on the corner of Commercial Road and Gerston Road and observed the premises for a few minutes from the pavement opposite the Lime Tree. At 11:23 I took a photograph (See Fig1 below) showing approximately 12 people outside the Lime Tree, all reasonably assumed to be customers using the outside area for smoking. It was noted customers where by no means being rowdy or exhibiting negative behaviour but it was noted the noise from the group was elevated above background noise levels. Music could be heard breaking out of the building, but at this time it was not excessive. Due to the concerns of residents of Gerston Road being exposed to nuisance we walked halfway down Gerston Road and stopped for a further 5 minutes. At this position we were approximately 60m away from the building. The noise from both customers and from music had diminished but could still be heard, particularly bass breakout. The evening was cool (around 5 degrees) and we noted we could not seen any windows open. It's reasonably foreseeable to expect noise levels we witnessed could give rise to a Statutory Nuisance, especially in the early hours of the morning either at the weekend or more so during week

nights during the warmer months of the year when residents may wish to open their windows. We walked back to our car and left the area at approximately 11:35.

Fig 1 – Lime Tree, Paignton

**Mr Karl Martin**Public Protection Officer