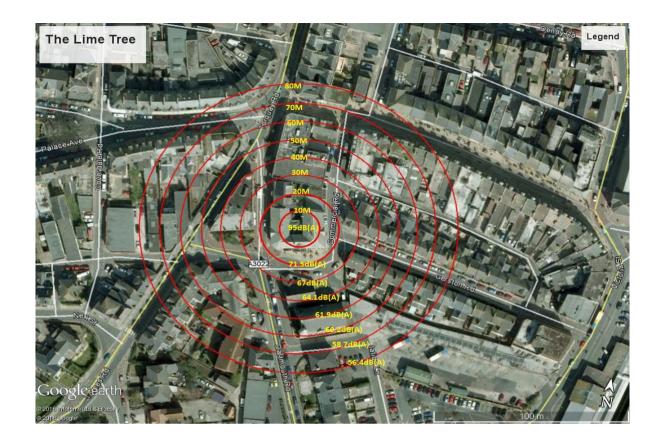

ning was cool (around 5 degrees) and we noted we could not seen any windows open. It's reasonably foreseeable to expect noise levels we witnessed could give rise to a Statutory Nuisance, especially in the early hours of the morning either at the weekend or more so during week

nights during the warmer months of the year when residents may wish to open their windows. We walked back to our car and left the area at approximately 11:35.

Fig 1 – Lime Tree, Paignton



**Mr Karl Martin**Public Protection Officer

## Appendix 1

Fig 1 - Street view of the Lime Tree





Fig 2 - Aerial view. Yellow Box is the Lime Tree, red boxes nearest residential accommodation and Blue box is a proposed redevelopment of a former Church into residential accommodation.



Fig 4 – Noise attenuation distance map



### Appendix 2

Fig 1 - History of noise complaints

| 9/9/08   | Noise from amplified music |  |  |  |
|----------|----------------------------|--|--|--|
| 21/04/09 | Noise from amplified music |  |  |  |
| 20/05/09 | Noise from amplified music |  |  |  |
| 9/08/13  | Noise from amplified music |  |  |  |
| 8/10/13  | Noise from amplified music |  |  |  |
| 16/01/14 | Noise from amplified music |  |  |  |
| 6/8/14   | Noise from amplified music |  |  |  |

Fig 2 - Data from Lalpac licensing database – Since Star pubs acquired the premises licence

| 14/08/2014  | STAR PUBS & BARS | Lime Tree | Premises Licence WITH Alcohol    | Transfer         | PL0411  | 28/08/2014 | 28/08/2014 | indefinite | Completed |
|-------------|------------------|-----------|----------------------------------|