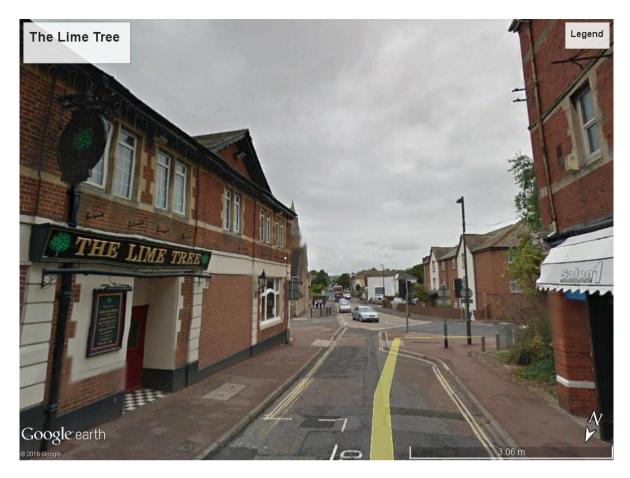

## Appendix 1

Fig 1 - Street view of the Lime Tree

Fig 2 - Aerial view. Yellow Box is the Lime Tree, red boxes nearest residential accommodation and Blue box is a proposed redevelopment of a former Church into residential accommodation.