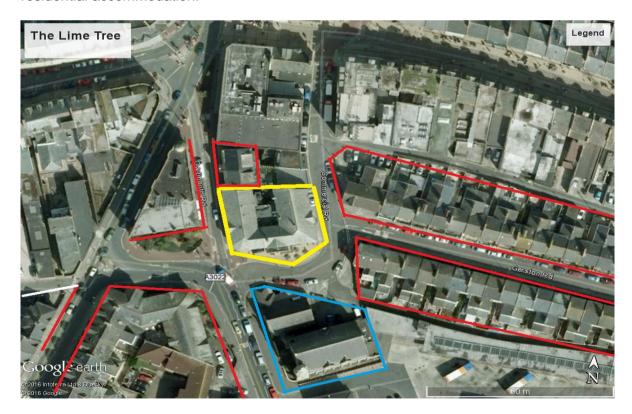

## Appendix 1

Fig 1 - Street view of the Lime Tree

Fig 2 - Aerial view. Yellow Box is the Lime Tree, red boxes nearest residential accommodation and Blue box is a proposed redevelopment of a former Church into residential accommodation.